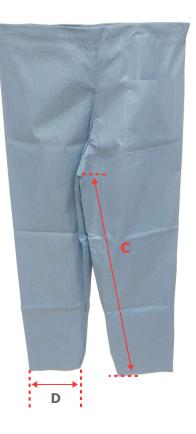

Dimensions in cm

| Fabricado p | oor: |
|-------------|------|
|-------------|------|

2. Pants dimension:

|     | А   | В  | С  | D  |
|-----|-----|----|----|----|
| S   | 106 | 50 | 78 | 21 |
| М   | 111 | 52 | 79 | 21 |
| L   | 114 | 56 | 80 | 22 |
| XL  | 117 | 60 | 80 | 22 |
| XXL | 122 | 66 | 82 | 22 |

Dimensions in cm