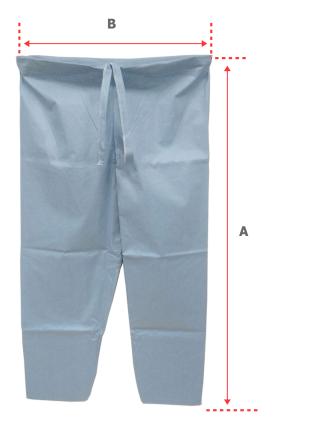

Dimensions in cm

| Fabricado p | oor: |
|-------------|------|
|-------------|------|

2. Pants dimension:

|     | А   | В  | С  | D  |
|-----|-----|----|----|----|
| S   | 106 | 50 | 78 | 21 |
| М   | 111 | 52 | 79 | 21 |
| L   | 114 | 56 | 80 | 22 |
| XL  | 117 | 60 | 80 | 22 |
| XXL | 122 | 66 | 82 | 22 |

Dimensions in cm