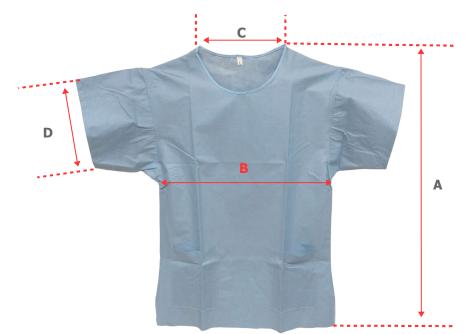

#### Measures:

1. Shirt Dimension:

|     | А  | В  | С  | D  |
|-----|----|----|----|----|
| S   | 71 | 56 | 21 | 21 |
| Μ   | 74 | 59 | 21 | 22 |
| L   | 75 | 64 | 22 | 23 |
| XL  | 77 | 69 | 23 | 23 |
| XXL | 81 | 74 | 24 | 23 |

Dimensions in cm

| Fabricado p | oor: |
|-------------|------|
|-------------|------|

2. Pants dimension:

|     | А   | В  | С  | D  |
|-----|-----|----|----|----|
| S   | 106 | 50 | 78 | 21 |
| М   | 111 | 52 | 79 | 21 |
| L   | 114 | 56 | 80 | 22 |
| XL  | 117 | 60 | 80 | 22 |
| XXL | 122 | 66 | 82 | 22 |